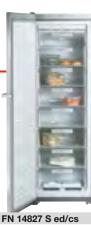

### Freezers

Miele freezers are powerful and efficient, and exemplary in terms of organisation and functionality. They can be set up as standalone appliances or combined with a matching Miele refrigerator. The exterior with its puristic, timeless design is simply striking and its inner values convince, for example, with a freezing temperature that can be regulated down to -26°C.