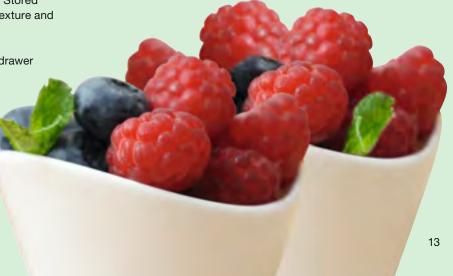

### Food remains fresh for longer than in a conventional refrigerator

The humidity-controlled compartment is perfect for storing fruit and vegetables. Stored at low temperatures and high humidity levels, your food remains fresh for longer.

Filling the drawer with fresh fruit and vegetables creates humidity which is maintained thanks to a special Miele design. This results in, for example, apples stored in the humidity-controlled drawer staying fresh for longer than when stored in a conventional refrigerator. Fresh fruit and vegetables always available from your refrigerator – crisp and tasty as if fresh from the market. Stored inside the humidity-controlled compartment, vitamins, texture and taste are retained longer.

| Food (examples)                                                   | Freshness retained longer than in refrigerator |
|-------------------------------------------------------------------|------------------------------------------------|
| Lettuce, mushrooms, onions, strawberries, blueberries, nectarines | Up to 1 week                                   |
| Asparagus, kale, plums, rhubarb, peaches, cherries                | Up to 2 weeks                                  |
| Pears, apples, carrots                                            | Up to 4 months                                 |