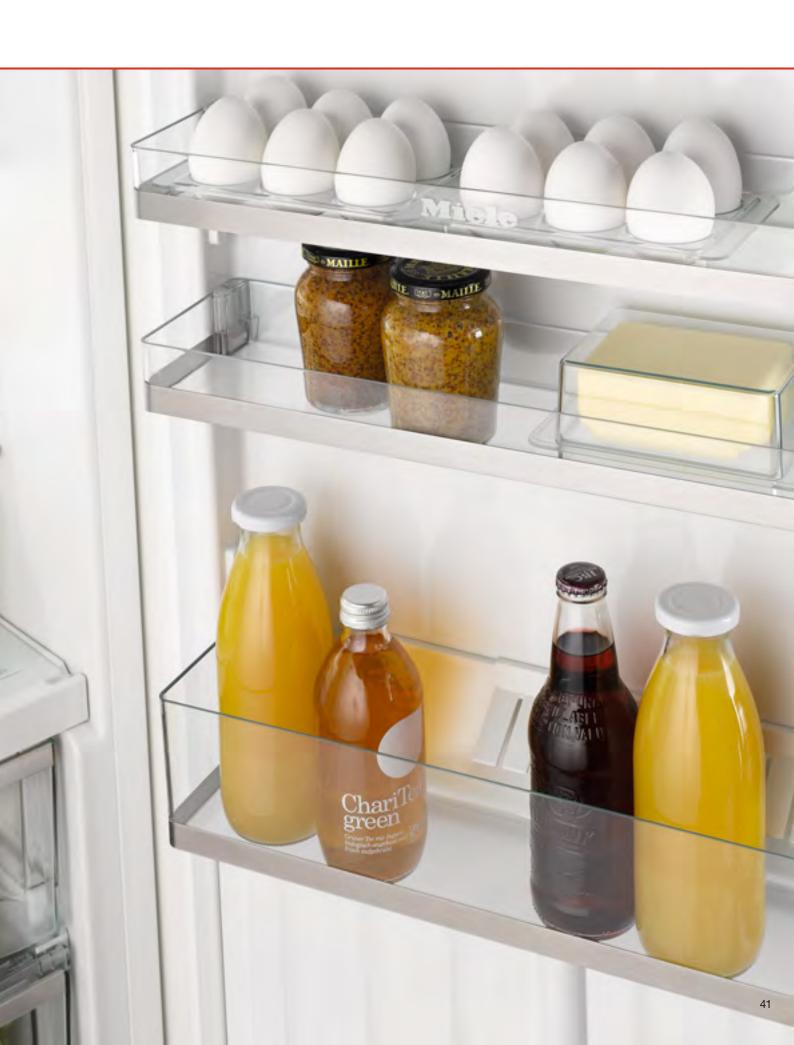

### Further convincing talents

The product benefits\* of Miele refrigerators, freezers and wine conditioning units

VarioBord the table: the versatile VarioBord shelves are very easy to take out of their holders and to insert again\*.

EasyOpen lever nanue Easy to open: the elegant EasyOpen lever handle handle allows you to open the door effortlessly.

**Active AirClean filters Active AirClean flitters**Unspoiled aroma retained: the combination of active charcoal filter and chitosan (a natural product) effectively prevents odours\*.