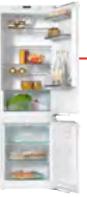

### Fridge-freezers

These appliances offer plenty of storage space for fresh food and frozen food, each section with its own door. Miele fridge-freezer combinations combine convenient, gentle storage of fresh food as well as frozen food in one appliance.