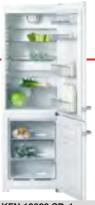

### Fridge-freezers

These appliances offer plenty of storage space for fresh food and frozen food, each section with its own door. Miele fridge-freezer combinations combine convenient, gentle storage of fresh food as well as frozen food in one appliance.