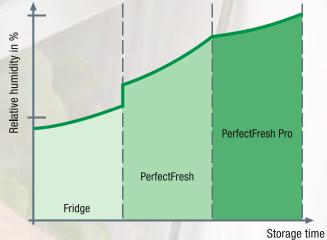

### PerfectFresh Pro

Professional food storage with Miele

Through intensive research, Miele succeeded in developing the PerfectFresh freshness principle even further. The result: PerfectFresh Pro.

PerfectFresh Pro keeps fruit and vegetables fresh for even longer and therefore meets the highest of demands. This is achieved with an innovative compartment cover with Miele's special perforations. It maintains the climate inside the humidity-controlled drawer precisely.

| Food* (examples)                                                        | PerfectFresh<br>(freshness retained<br>longer compared with<br>a refrigerator) | PerfectFresh Pro<br>(freshness retained<br>longer compared with<br>a refrigerator) |
|-------------------------------------------------------------------------|--------------------------------------------------------------------------------|------------------------------------------------------------------------------------|
| Lettuce, mushrooms,<br>onions, strawberries,<br>blueberries, nectarines | Up to 1 week                                                                   | Up to 2 weeks                                                                      |
| Asparagus, kale, plums, rhubarb, peaches, cherries                      | Up to 2 weeks                                                                  | Up to 3 weeks                                                                      |