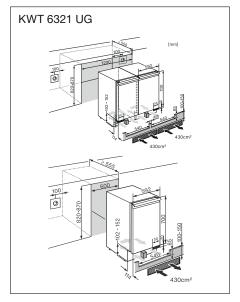

e climate in your wine conditioning

- For KWT 6321 UG built-under wine unit
- For KWT 6831 SG freestanding wine unit

M.-Nr. 9.447.050

### Installation diagrams

#### Correct installation and ventilation

The ventilation of your integrated or built under Miele refrigerator, freezer or wine conditioner is a very important factor that must be considered during installation. In order for your integrated or built under unit to operate correctly, all information outlined within the operating instructions regarding ventilation requirements must be adhered to. Incorrect installation and ventilation may cause unnecessary faults with your appliance that may not be covered under warranty. \*Please note that the outlined installation diagrams are based on minimum

ventilation requirements













### Useful information

Miele refrigerators, freezers and wine conditioning units - glossary

#### **Active AirClean filters**



Food should not only be stored somewhere cool, it should be stored in an odour free environment. This also applies to odour-free storage of wine. This is easily

achieved with Miele's Active AirClean filters which contain an innovative and effective combination of active charcoal together with a natural product called chitosan. The filter is fitted simply and quickly.

### CleanSteel



All machines in stainless steel have a special CleanSteel finish. The advantages: less visible fingerprints.

CleanSteel is very easy to clean without the need for special detergents.

#### ComfortClean



Miele ComfortClean door racks are made from highquality temperature re