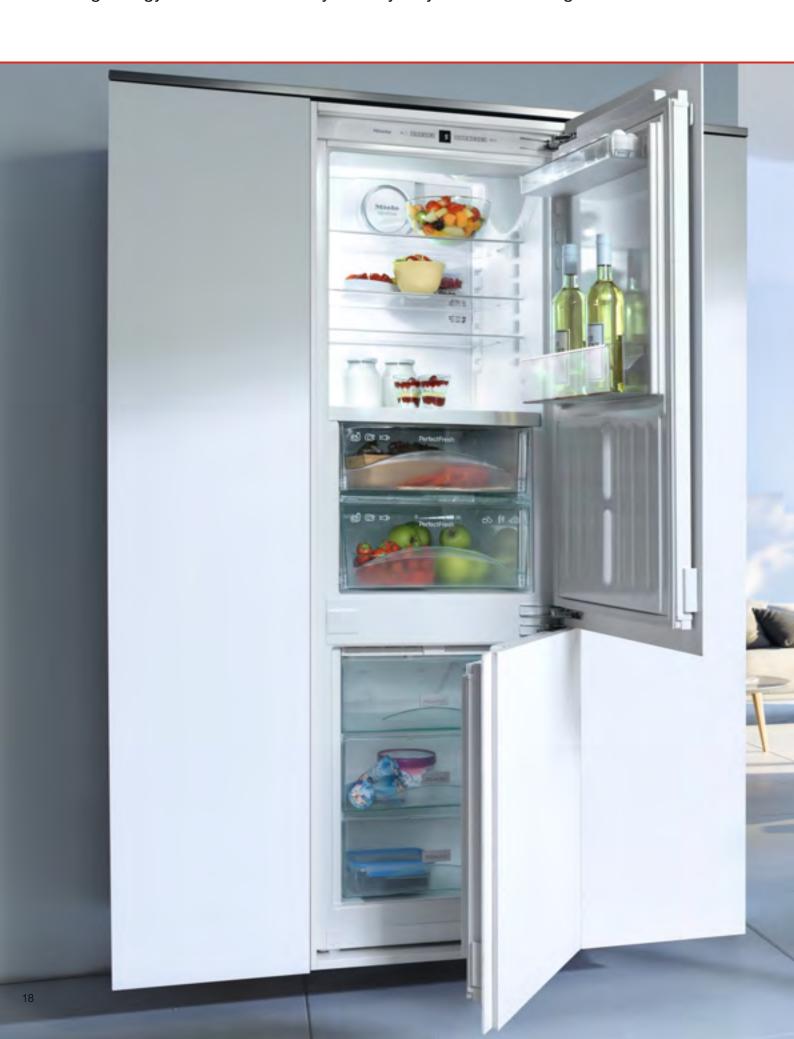

### Wide variety of models for modern lifestyles

Miele refrigerators, freezers and wine conditioning units

With its refrigeration appliances, Miele offers an extremely wide variety of models equipped with state-of-the-art technology and unique convenience. Every appliance was designed specifically for its purpose and to meet the highest of demands in terms of quality and durable functionality. The exceptional Miele design is easily recognisable – high-quality materials and clear lines throughout the entire appliance. That is Miele.

## Wide variety of models for modern lifestyles

Miele refrigerators, freezers and wine conditioning units

### Refrigerators

Miele refrigerators are designed to keep your groceries fresh in an efficient and well organised way. Intelligent PerfectFresh compartments guarantee that food is kept expertly fresh. Choose "Your Miele" from a wide range of appliances including 178 cm high integrated appliances and freestanding appliances from 182 cm to 185 cm high.

### Fridge-freezers

These appliances offer plenty of storage space for fresh food and frozen food, each section with its own door. Miele fridge-freezer combinations combine convenient, gentle storage of fresh food as well as frozen food in one appliance.

### Freezers

Miele freezers are powerful and efficient, and exemplary in terms of organisation and functionality. They can be set up as standalone appliances or combined with a matching Miele refrigerator. The exterior with its puristic, timeless design is simply striking and its inner values convince, for example, with a freezing temperature that can be regulated down to -26°C.