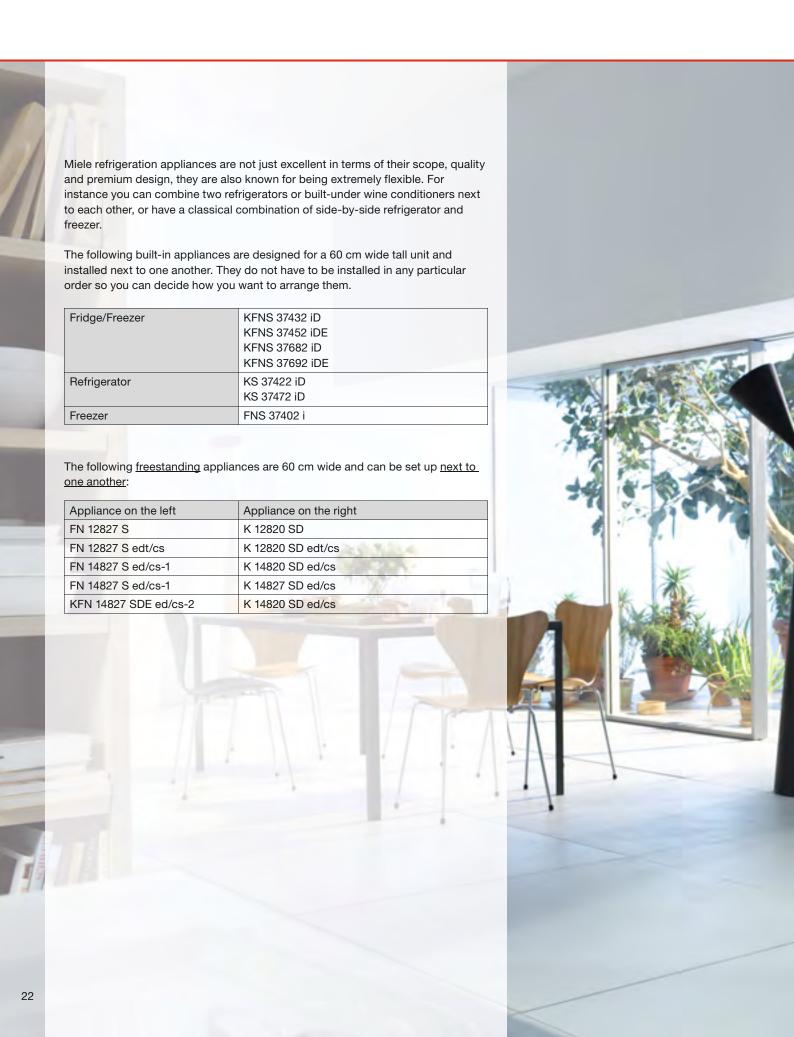

### Wide variety of models for modern lifestyles

Miele refrigerators, freezers and wine conditioning units

With its refrigeration appliances, Miele offers an extremely wide variety of models equipped with state-of-the-art technology and unique convenience. Every appliance was designed specifically for its purpose and to meet the highest of demands in terms of quality and durable functionality. The exceptional Miele design is easily recognisable – high-quality materials and clear lines throughout the entire appliance. That is Miele.

## Wide variety of models for modern lifestyles

Miele refrigerators, freezers and wine conditioning units

### Refrigerators

Miele refrigerators are designed to keep your groceries fresh in an efficient and well organised way. Intelligent PerfectFresh compartments guarantee that food is kept expertly fresh. Choose "Your Miele" from a wide range of appliances including 178 cm high integrated appliances and freestanding appliances from 182 cm to 185 cm high.

### Fridge-freezers

These appliances offer plenty of storage space for fresh food and frozen food, each section with its own door. Miele fridge-freezer combinations combine convenient, gentle storage of fresh food as well as frozen food in one appliance.

### Freezers

Miele freezers are powerful and efficient, and exemplary in terms of organisation and functionality. They can be set up as standalone appliances or combined with a matching Miele refrigerator. The exterior with its puristic, timeless design is simply striking and its inner values convince, for example, with a freezing temperature that can be regulated down to -26°C.

### Wine conditioning units

Miele wine conditioning units provide the optimum storage conditions for your wine collection. With individually controlled temperature zones for different types of wine, your reds and whites are guaranteed professional treatment. Not only does a Miele wine conditioning unit provide the best storage conditions for your wine, it will also look the part in your home.