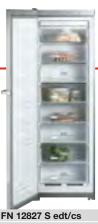

### Freezers

Miele freezers are powerful and efficient, and exemplary in terms of organisation and functionality. They can be set up as standalone appliances or combined with a matching Miele refrigerator. The exterior with its puristic, timeless design is simply striking and its inner values convince, for example, with a freezing temperature that can be regulated down to -26°C.