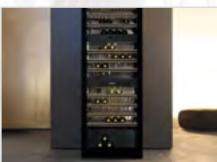

### Wine conditioning units

Miele wine conditioning units provide the optimum storage conditions for your wine collection. With individually controlled temperature zones for different types of wine, your reds and whites are guaranteed professional treatment. Not only does a Miele wine conditioning unit provide the best storage conditions for your wine, it will also look the part in your home.

## Miele wine conditioning units

Wine conditioning units with style and many highlights