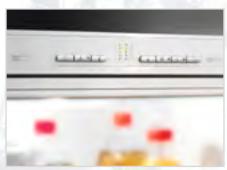

### Miele touch controls

Miele touch controls for built-in appliances are design oriented. All key features look the same, achieving perfect design harmony in line with other Miele built-in appliances. Main functions can be quickly and directly accessed via the touch controls. All other functions are selected via the display.