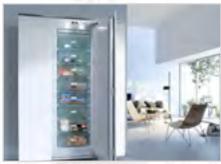

### Refrigerators

Miele refrigerators are designed to keep your groceries fresh in an efficient and well organised way. Intelligent PerfectFresh compartments guarantee that food is kept expertly fresh. Choose "Your Miele" from a wide range of appliances including 178 cm high integrated appliances and freestanding appliances from 182 cm to 185 cm high.

## Highest level of expertise for fresh food

Dry and humidity-controlled compartment

In the PerfectFresh dry compartment, meat, fish and almost all dairy products are stored in ideal storage conditions: the temperature is maintained between 0°C and 3°C. When stored in the dry compartment, food is kept fresher for longer.

### **Humidity controlled compartment:**

The PerfectFresh humidity-controlled compartment has been designed specifically for storing fresh fruit and vegetables which require high humidity levels for perfect storage conditions. A storage temperature between 0°C and 3°C, as well as a humidity level of up to 90%\*, ensure that your food remains fresh considerably longer.