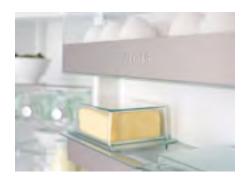

## Highest level of expertise for fresh food

Dry and humidity-controlled compartment

In the PerfectFresh dry compartment, meat, fish and almost all dairy products are stored in ideal storage conditions: the temperature is maintained between 0°C and 3°C. When stored in the dry compartment, food is kept fresher for longer.

### **Humidity controlled compartment:**

The PerfectFresh humidity-controlled compartment has been designed specifically for storing fresh fruit and vegetables which require high humidity levels for perfect storage conditions. A storage temperature between 0°C and 3°C, as well as a humidity level of up to 90%\*, ensure that your food remains fresh considerably longer.

### Food stays fresh for longer

Foodstuff such as meat, fish and dairy products are stored under ideal conditions in the dry compartment. The low temperature between 0°C and 3°C ensures that your food remains fresh and retains its high quality for a long time. This results in less frequent trips to the shop and less waste, saving time and money for other nice things.