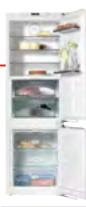

### Refrigerators

Miele refrigerators are designed to keep your groceries fresh in an efficient and well organised way. Intelligent PerfectFresh compartments guarantee that food is kept expertly fresh. Choose "Your Miele" from a wide range of appliances including 178 cm high integrated appliances and freestanding appliances from 182 cm to 185 cm high.

## Highest level of expertise for fresh food

Dry and humidity-controlled compartment

In the PerfectFresh dry compartment, meat, fish and almost all dairy products are stored in ideal storage conditions: the temperature is maintained between 0°C and 3°C. When stored in the dry compartment, food is kept fresher for longer.

### **Humidity controlled compartment:**

The PerfectFresh humidity-controlled compartment has been designed specifically for storing fresh fruit and vegetables which require high humidity levels for perfect storage conditions. A storage temperature between 0°C and 3°C, as well as a humidity level of up to 90%\*, ensure that your food remains fresh considerably longer.