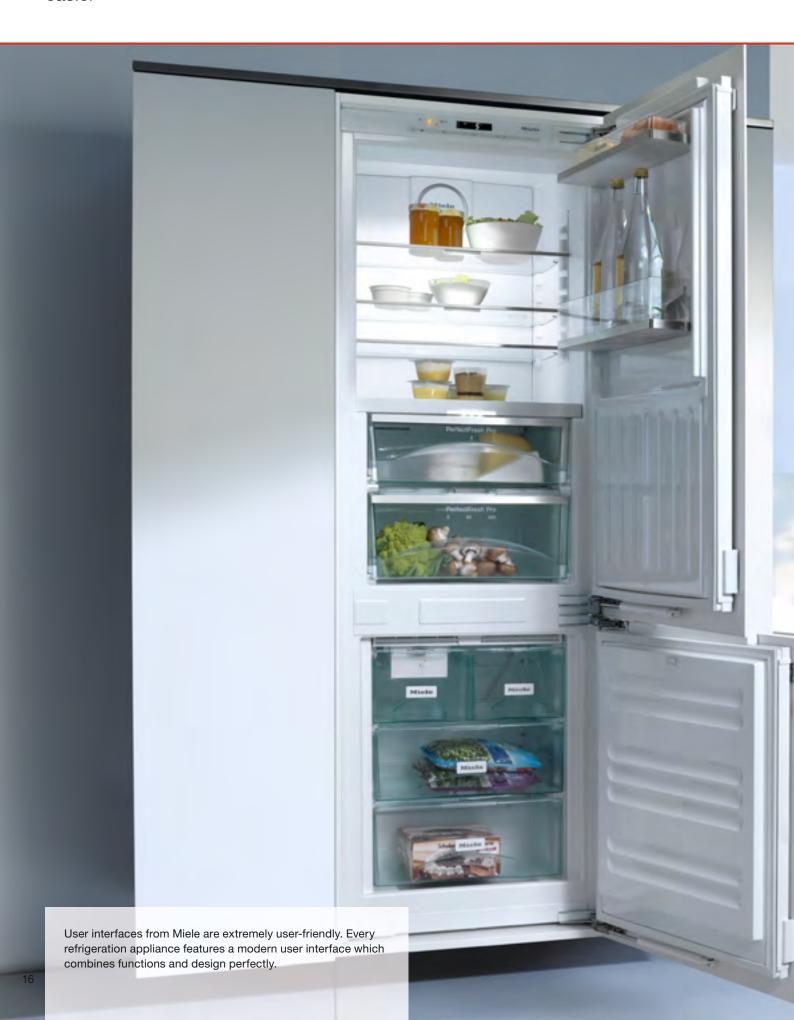

### User interfaces from Miele

Never before was the operation of refrigerators, freezers and wine conditioning units easier

### Miele touch controls

Miele touch controls for built-in appliances are design oriented. All key features look the same, achieving perfect design harmony in line with other Miele built-in appliances. Main functions can be quickly and directly accessed via the touch controls. All other functions are selected via the display.

### ComfortControl

ComfortControl allows the convenient setting of temperature, automatic SuperCool or buzzer via light-touch switches. LEDs indicate the temperature.