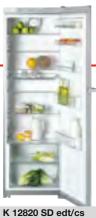

## Freestanding Refrigerators

| Model                                                                    | K 12820 SD     | K 12820 SD edt/cs          | K 14820 SD ed/cs                                  |
|--------------------------------------------------------------------------|----------------|----------------------------|---------------------------------------------------|
| Appliance category                                                       | 10.2020        | 11 12020 02 04400          | 11 1 1020 02 04/00                                |
| Refrigerator/Freezer/Fridge Freezer                                      | ●/-/-          | •/-/-                      | •/-/-                                             |
| Type of appliance                                                        | _, ,           | -, ,                       | -, ,                                              |
| Freestanding/Integrated                                                  | •/-            | •/-                        | •/-                                               |
| Door hinging/Convertible                                                 | Right/•        | Right/•                    | Right/●                                           |
| Side-by-side compatible/Side-by-side location                            | ●/Right        | ●/Right                    | ●/Right                                           |
| Design                                                                   | -71 tigrit     | €/Ttigrit                  | -/Ttigitt                                         |
| Colour/front                                                             | White/White    | Stainless steel/CleanSteel | CleanSteel/CleanSteel                             |
| Lighting in refrigerator/PerfectFresh/Freezer section                    | •/-/-          | ●/-/-                      | •/-/-                                             |
| Type of lighting                                                         | LED            | LED                        | LED                                               |
| Capacity                                                                 | LLD            | LLD                        | LLD                                               |
| Total gross volume                                                       | 405            | 405                        | 405                                               |
| Refrigerator volume                                                      | 405            | 405                        | 405                                               |
| PerfectFresh volume                                                      | 405            | 405                        | 405                                               |
|                                                                          |                |                            | _ <del>_</del>                                    |
| Freezer volume                                                           |                | <del></del>                | — <del>-                                   </del> |
| Freezing capacity (kg/24 h)                                              | -              | -                          | _                                                 |
| Convenience features                                                     |                |                            |                                                   |
| PerfectFresh                                                             |                |                            |                                                   |
| PerfectFresh Pro                                                         |                | <del>_</del>               |                                                   |
| ComfortClean                                                             |                |                            |                                                   |
| DynaCool                                                                 | <u>•</u>       | <u>•</u>                   |                                                   |
| SuperCool                                                                |                |                            |                                                   |
| SuperFreeze                                                              |                |                            | <u> </u>                                          |
| NoFrost                                                                  |                |                            |                                                   |
| VarioRoom                                                                |                |                            | <u> </u>                                          |
| Active AirClean filter                                                   | <u> </u>       | <u> </u>                   |                                                   |
| SoftClose door damper                                                    | <u> </u>       |                            |                                                   |
| SelfClose                                                                |                | <u> </u>                   | <u> </u>                                          |
| IceMaker/Plumbed in/Mylce water tank                                     |                | <u> </u>                   |                                                   |
| EasyOpen lever handle                                                    | •              | •                          | •                                                 |
| Refrigerator zone                                                        |                |                            |                                                   |
| No. of shelves/Height adjustable/Sectionable/Illuminated                 | 6/5/1/-        | 6/5/1/-                    | 6/5/1/-                                           |
| Chrome plated metal bottle rack                                          | •              | •                          | •                                                 |
| No. of removable vegetable drawers                                       | 2              | 2                          | 2                                                 |
| Storage compartment for butter and cheese                                | •              | •                          | •                                                 |
| VarioBord                                                                |                | _                          | _                                                 |
| No. of door racks/Door racks for bottles/Half door racks                 | 5/2/-          | 5/2/-                      | 5/2/-                                             |
| PerfectFresh zone                                                        |                |                            |                                                   |
| No. of PerfectFresh drawers                                              | _              | _                          | _                                                 |
| Freezer zone                                                             |                |                            |                                                   |
| No. of freezer drawers                                                   | -              | _                          | -                                                 |
| Controls                                                                 |                |                            |                                                   |
| Electronic temperature display and control                               | ComfortControl | ComfortControl             | TouchControl                                      |
| Efficiency and sustainability                                            | Some Control   | Commontoonidor             |                                                   |
| Energy efficiency rating                                                 | 2.5            | 2.5                        | 2.5                                               |
| Energy consumption per year                                              | 279            | 279                        | 279                                               |
| Safety                                                                   | 213            | 210                        | 210                                               |
| Control lock/Power cut indication for the freezer section                | ●/_            | •/-                        | ●/_                                               |
|                                                                          | <u> </u>       | <u> </u>                   |                                                   |
| Acoustic door alarm/Acoustic temperature alarm                           |                |                            |                                                   |
| Optical door alarm/Optical temperature alarm                             | <i>-</i> /♥    | -/ <b>●</b>                | -/ <del>-</del>                                   |
| Technical data                                                           |                |                            |                                                   |
| Dimensions in cm (W x H x D)<br>(Recess dimensions for integrated units) | 60 x 185 x 63  | 60 x 185 x 63              | 60 x 185 x 63                                     |
| Sound power in dB(A)                                                     | 37             | 37                         | 37                                                |
|                                                                          |                |                            |                                                   |
| Storage time in event of a fault                                         | _              | _                          | _                                                 |
| Accessories supplied                                                     |                |                            |                                                   |
| Cool pack/ice tray                                                       | -              | -                          | -                                                 |