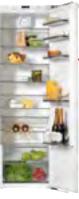

### Refrigerators

Miele refrigerators are designed to keep your groceries fresh in an efficient and well organised way. Intelligent PerfectFresh compartments guarantee that food is kept expertly fresh. Choose "Your Miele" from a wide range of appliances including 178 cm high integrated appliances and freestanding appliances from 182 cm to 185 cm high.

### Clever cooling - healthy eating

PerfectFresh is the synonym for innovative food storage at Miele: a special cooling zone in Miele refrigerators which offers ideal storage conditions for a variety of food. Thanks to the PerfectFresh zone, many types of fruit and vegetables, meat, fish and milk products remain fresh considerably longer than in conventional refrigerators. At a temperature of between 0°C and 3°C, as well as ideal humidity levels, even sensitive food can be stored in ideal conditions and retain its freshness.