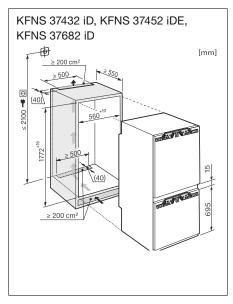

dour-free climate in your wine conditioning

- For KWT 6321 UG built-under wine unit
- For KWT 6831 SG freestanding wine unit

M.-Nr. 9.447.050

### Installation diagrams

#### Correct installation and ventilation

The ventilation of your integrated or built under Miele refrigerator, freezer or wine conditioner is a very important factor that must be considered during installation. In order for your integrated or built under unit to operate correctly, all information outlined within the operating instructions regarding ventilation requirements must be adhered to. Incorrect installation and ventilation may cause unnecessary faults with your appliance that may not be covered under warranty. \*Please note that the outlined installation diagrams are based on minimum

ventilation requirements













### Useful information

Miele refrigerators, freezers and wine conditioning units - glossary

#### **Active AirClean filters**



Food should not only be stored somewhere cool, it should be stored in an odour free environment. This also applies to odour-free storage of wine. This is easily

achieved with Miele's Active AirClean filters which contain an innovative and effective combination of active charcoal together with a natural product called chitosan. The filter is fitted simply and quickly.

### CleanSteel



All machines in stainless steel have a special CleanSteel finish. The advantages: less visible fingerprints.

CleanSteel is very easy to clean without the need for special detergents.

#### ComfortClean



Miele ComfortClean door racks are made from highquality temper