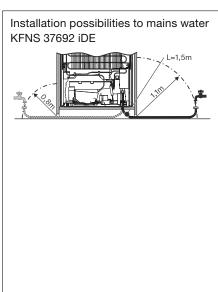

ree climate in your wine conditioning

- For KWT 6321 UG built-under wine unit
- For KWT 6831 SG freestanding wine unit

M.-Nr. 9.447.050

### Installation diagrams

#### Correct installation and ventilation

The ventilation of your integrated or built under Miele refrigerator, freezer or wine conditioner is a very important factor that must be considered during installation. In order for your integrated or built under unit to operate correctly, all information outlined within the operating instructions regarding ventilation requirements must be adhered to. Incorrect installation and ventilation may cause unnecessary faults with your appliance that may not be covered under warranty. \*Please note that the outlined installation diagrams are based on minimum

ventilation requirements













### Useful information

Miele refrigerators, freezers and wine conditioning units - glossary

#### **Active AirClean filters**



Food should not only be stored somewhere cool, it should be stored in an odour free environment. This also applies to odour-free storage of wine. This is easily

achieved with Miele's Active AirClean filters which contain an innovative and effective combination of active charcoal together with a natural product called chitosan. The filter is fitted simply and quickly.

### CleanSteel



All machines in stainless steel have a special CleanSteel finish. The advantages: less visible fingerprints.

CleanSteel is very easy to clean without the need for special detergents.

#### ComfortClean



Miele ComfortClean door racks are made from highquality temperature