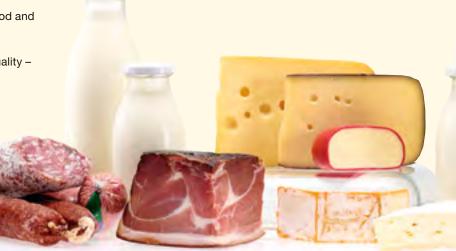

## Highest level of expertise for fresh food

Dry and humidity-controlled compartment

In the PerfectFresh dry compartment, meat, fish and almost all dairy products are stored in ideal storage conditions: the temperature is maintained between 0°C and 3°C. When stored in the dry compartment, food is kept fresher for longer.

### Food stays fresh for longer

Foodstuff such as meat, fish and dairy products are stored under ideal conditions in the dry compartment. The low temperature between 0°C and 3°C ensures that your food remains fresh and retains its high quality for a long time. This results in less frequent trips to the shop and less waste, saving time and money for other nice things.

| Food (examples)            | Freshness retained longer than in refrigerator |
|----------------------------|------------------------------------------------|
| Butter, yeast, sliced meat | Up to 1 week                                   |
| Cream, butter, milk        | Up to 2 weeks                                  |
| Yoghurt, soft cheese       | Up to 3 weeks                                  |