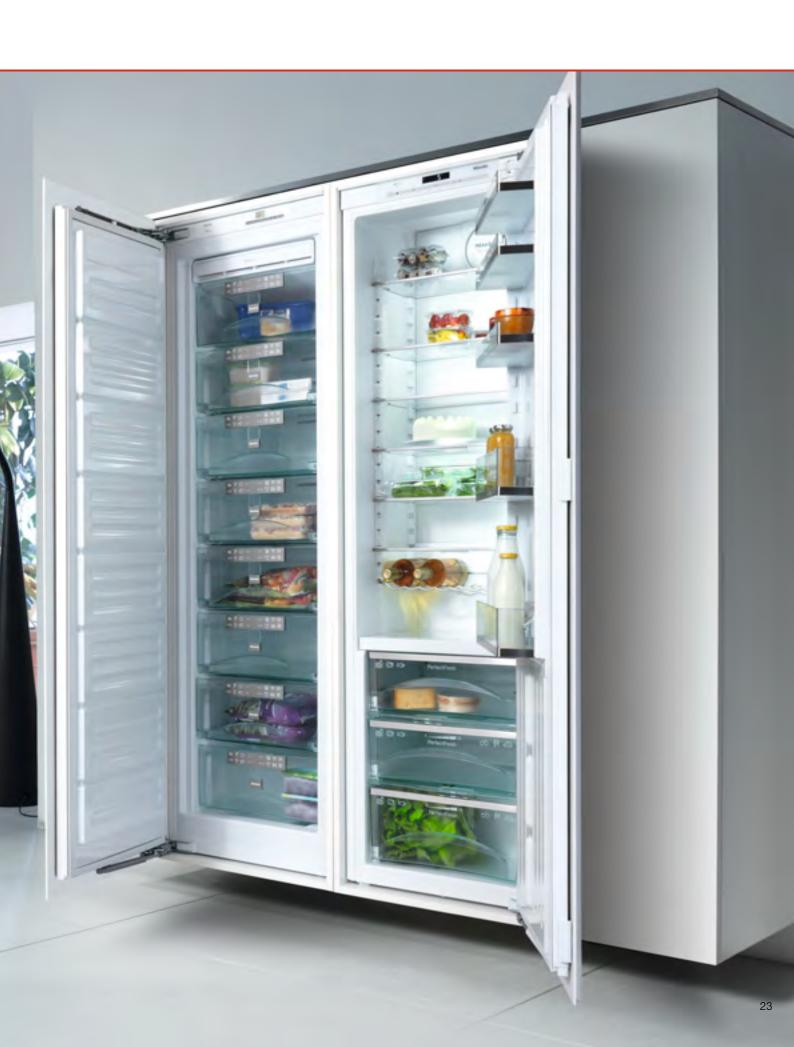

## Side-by-Side

Miele's wide range of refrigerators, freezers and wine conditioners

### Fridge-freezers

These appliances offer plenty of storage space for fresh food and frozen food, each section with its own door. Miele fridge-freezer combinations combine convenient, gentle storage of fresh food as well as frozen food in one appliance.