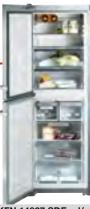

### Fridge-freezers

These appliances offer plenty of storage space for fresh food and frozen food, each section with its own door. Miele fridge-freezer combinations combine convenient, gentle storage of fresh food as well as frozen food in one appliance.