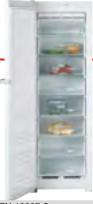

### Freezers

Miele freezers are powerful and efficient, and exemplary in terms of organisation and functionality. They can be set up as standalone appliances or combined with a matching Miele refrigerator. The exterior with its puristic, timeless design is simply striking and its inner values convince, for example, with a freezing temperature that can be regulated down to -26°C.