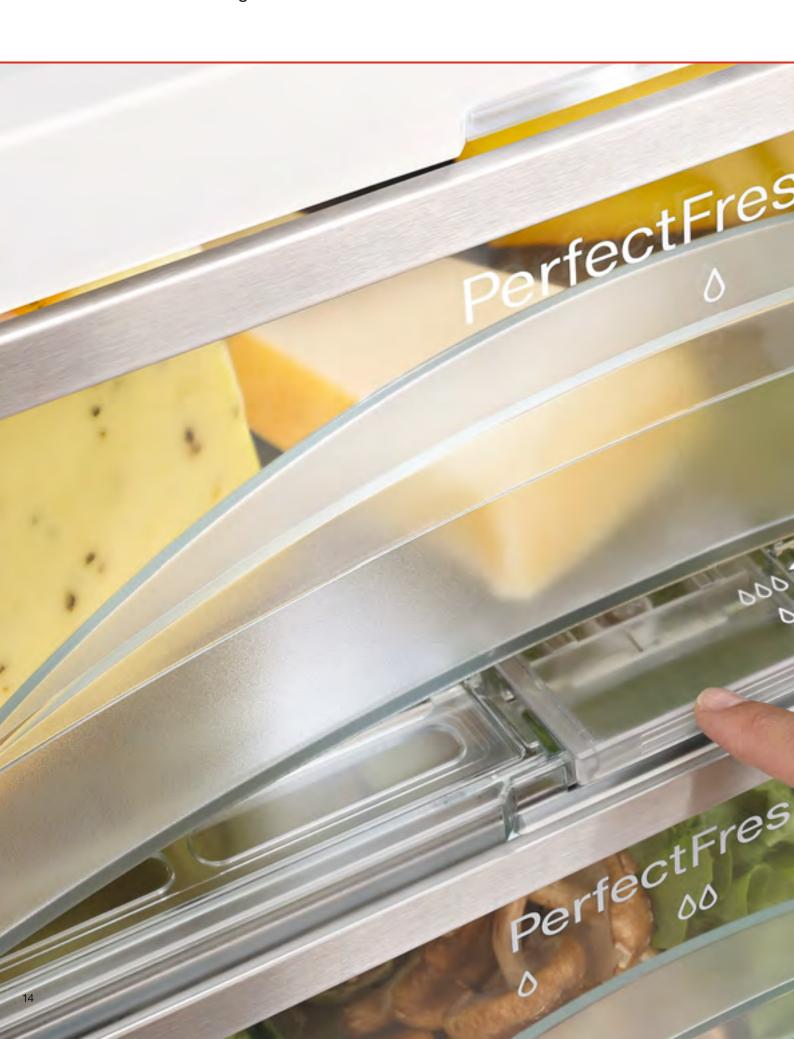

### PerfectFresh Pro

Professional food storage with Miele

Through intensive research, Miele succeeded in developing the PerfectFresh freshness principle even further. The result: PerfectFresh Pro.

PerfectFresh Pro keeps fruit and vegetables fresh for even longer and therefore meets the highest of demands. This is achieved with an innovative compartment cover with Miele's special perforations. It maintains the climate inside the humidity-controlled drawer precisely.

Professional food storage with PerfectFresh Pro. An innovation from Miele – the freshness expert.

<sup>\*</sup> Storage in full PerfectFresh / PerfectFresh Pro compartment and market-fresh produce