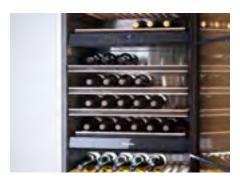

### Wine conditioning units

Miele wine conditioning units provide the optimum storage conditions for your wine collection. With individually controlled temperature zones for different types of wine, your reds and whites are guaranteed professional treatment. Not only does a Miele wine conditioning unit provide the best storage conditions for your wine, it will also look the part in your home.

## Miele wine conditioning units

Wine conditioning units with style and many highlights

### **Temperature zones**

Separate temperature controls: up to three different types of wine requiring different temperatures can be stored at the same time\*.

27