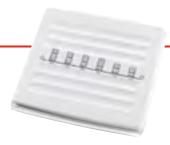

### **Humidity controlled compartment:**

The PerfectFresh humidity-controlled compartment has been designed specifically for storing fresh fruit and vegetables which require high humidity levels for perfect storage conditions. A storage temperature between 0°C and 3°C, as well as a humidity level of up to 90%\*, ensure that your food remains fresh considerably longer.

### Food remains fresh for longer than in a conventional refrigerator

The humidity-controlled compartment is perfect for storing fruit and vegetables. Stored at low temperatures and high humidity levels, your food remains fresh for longer.

Filling the drawer with fresh fruit and vegetables creates humidity which is maintained thanks to a special Miele design. This results in, for example, apples stored in the humidity-controlled drawer staying fresh for longer than when stored in a conventional refrigerator. Fresh fruit and vegetables always available from your refrigerator – crisp and tasty as if fresh from the market. Stored inside the humidity-controlled compartment, vitamins, texture and taste are retained longer.

Tip: place fruit and vegetables in their packaging in the drawer to allow humidity to develop. To ensure that a sufficient humidity level develops, the compartment should always be well stocked.

If required, this compartment can be turned into a dry compartment by adjusting the humidity level using the slide control.