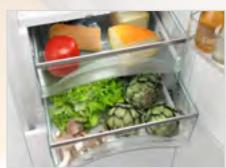

## Highest level of expertise for fresh food

Dry and humidity-controlled compartment

In the PerfectFresh dry compartment, meat, fish and almost all dairy products are stored in ideal storage conditions: the temperature is maintained between 0°C and 3°C. When stored in the dry compartment, food is kept fresher for longer.

### **Humidity controlled compartment:**

The PerfectFresh humidity-controlled compartment has been designed specifically for storing fresh fruit and vegetables which require high humidity levels for perfect storage conditions. A storage temperature between 0°C and 3°C, as well as a humidity level of up to 90%\*, ensure that your food remains fresh considerably longer.

### Food remains fresh for longer than in a conventional refrigerator

The humidity-controlled compartment is perfect for storing fruit and vegetables. Stored at low temperatures and high humidity levels, your food remains fresh for longer.

Filling the drawer with fresh fruit and vegetables creates humidity which is maintained thanks to a special Miele design. This results in, for example, apples stored in the humidity-controlled drawer staying fresh for longer than when stored in a conventional refrigerator. Fresh fruit and vegetables always available from your refrigerator – crisp and tasty as if fresh from the market. Stored inside the humidity-controlled compartment, vitamins, texture and taste are retained longer.