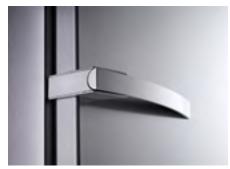

EasyOpen lever nanue Easy to open: the elegant EasyOpen lever handle handle allows you to open the door effortlessly.

**Active AirClean filters Active AirClean flitters**Unspoiled aroma retained: the combination of active charcoal filter and chitosan (a natural product) effectively prevents odours\*.