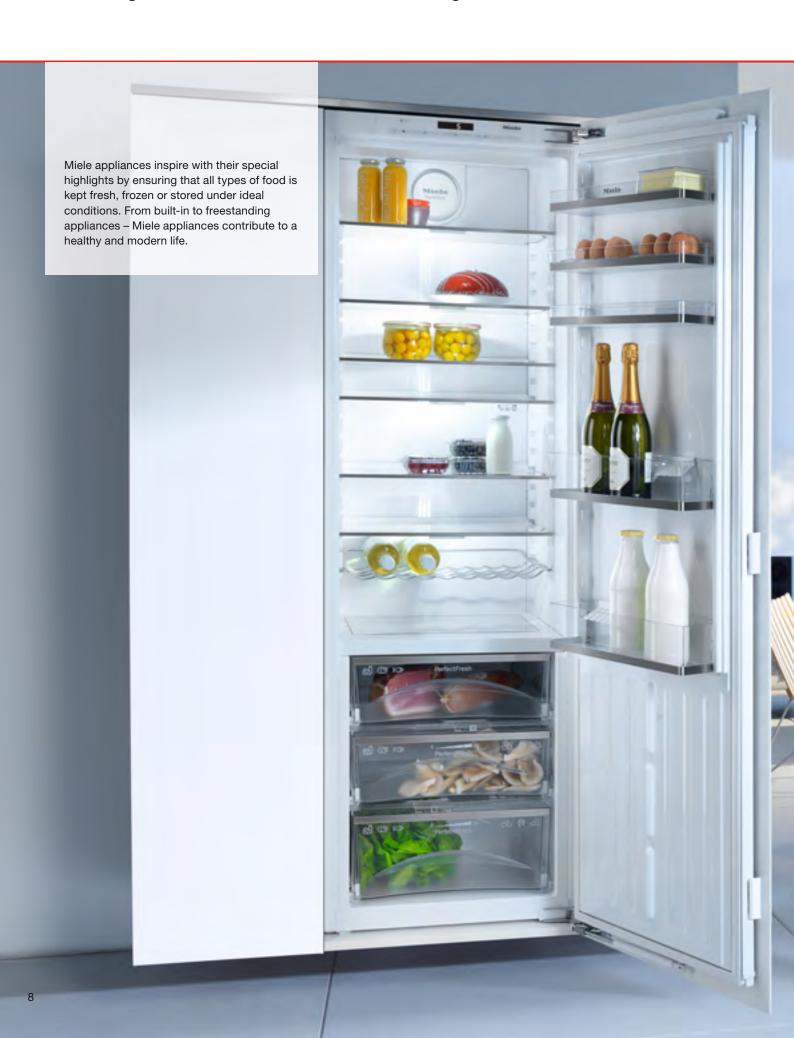

### Refrigerators

Miele refrigerators are designed to keep your groceries fresh in an efficient and well organised way. Intelligent PerfectFresh compartments guarantee that food is kept expertly fresh. Choose "Your Miele" from a wide range of appliances including 178 cm high integrated appliances and freestanding appliances from 182 cm to 185 cm high.

### Fridge-freezers

These appliances offer plenty of storage space for fresh food and frozen food, each section with its own door. Miele fridge-freezer combinations combine convenient, gentle storage of fresh food as well as frozen food in one appliance.

### Freezers

Miele freezers are powerful and efficient, and exemplary in terms of organisation and functionality. They can be set up as standalone appliances or combined with a matching Miele refrigerator. The exterior with its puristic, timeless design is simply striking and its inner values convince, for example, with a freezing temperature that can be regulated down to -26°C.