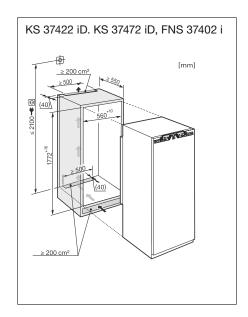

ur-free climate in your wine conditioning

- For KWT 6321 UG built-under wine unit
- For KWT 6831 SG freestanding wine unit

M.-Nr. 9.447.050

### Installation diagrams

#### Correct installation and ventilation

The ventilation of your integrated or built under Miele refrigerator, freezer or wine conditioner is a very important factor that must be considered during installation. In order for your integrated or built under unit to operate correctly, all information outlined within the operating instructions regarding ventilation requirements must be adhered to. Incorrect installation and ventilation may cause unnecessary faults with your appliance that may not be covered under warranty. \*Please note that the outlined installation diagrams are based on minimum

ventilation requirements













### Useful information

Miele refrigerators, freezers and wine conditioning units - glossary

#### **Active AirClean filters**



Food should not only be stored somewhere cool, it should be stored in an odour free environment. This also applies to odour-free storage of wine. This is easily

achieved with Miele's Active AirClean filters which contain an innovative and effective combination of active charcoal together with a natural product called chitosan. The filter is fitted simply and quickly.

### CleanSteel



All machines in stainless steel have a special CleanSteel finish. The advantages: less visible fingerprints.

CleanSteel is very easy to clean without the need for special detergents.

#### ComfortClean



Miele ComfortClean door racks are made from highquality temperat