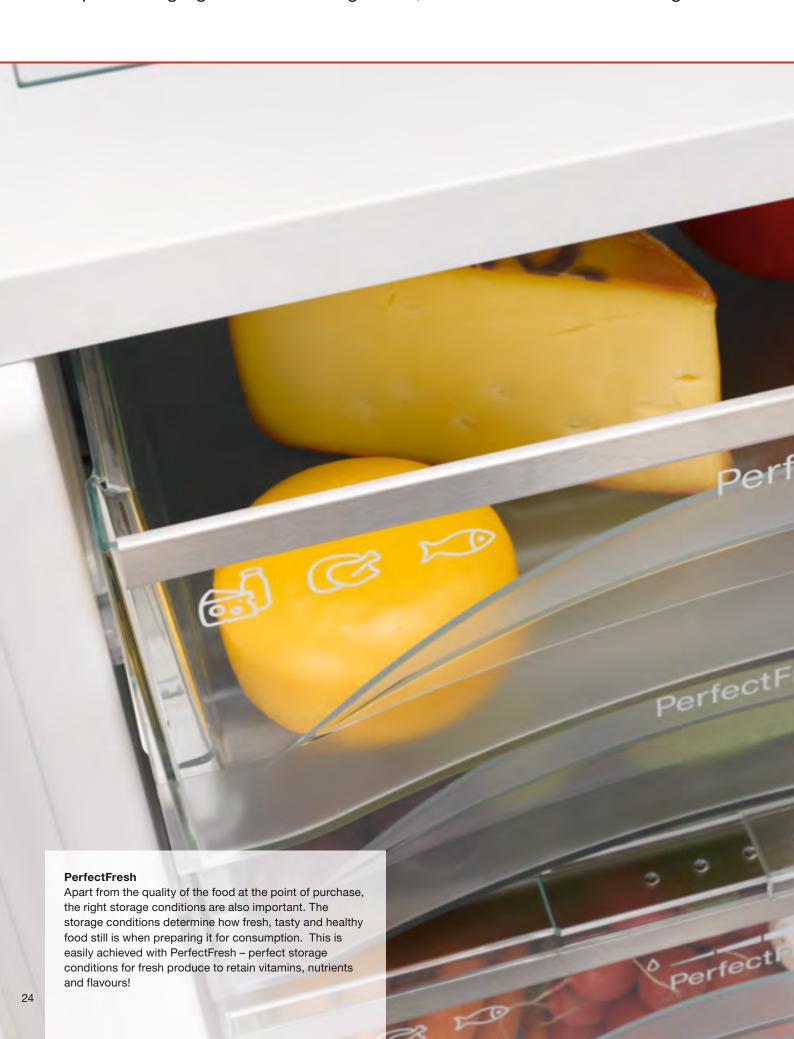

## PerfectFresh

Pure enjoyment and natural taste!

### Purchased when fresh - but how do you retain the freshness?

Fresh food is the basis for wholesome, healthy living. Fruit and vegetables should be consumed when they are as crisp and as fresh as when they are purchased. But who has the time nowadays to buy ingredients fresh every day?

Apart from the quality of the food at the point of purchase, the right storage conditions are also important. The storage conditions determine how fresh, tasty and healthy food still is when preparing it for consumption. This is easily achieved with PerfectFresh.

### Clever cooling - healthy eating

PerfectFresh is the synonym for innovative food storage at Miele: a special cooling zone in Miele refrigerators which offers ideal storage conditions for a variety of food. Thanks to the PerfectFresh zone, many types of fruit and vegetables, meat, fish and milk products remain fresh considerably longer than in conventional refrigerators. At a temperature of between 0°C and 3°C, as well as ideal humidity levels, even sensitive food can be stored in ideal conditions and retain its freshness.