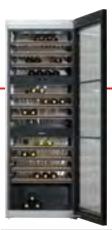

### Wine conditioning units

Miele wine conditioning units provide the optimum storage conditions for your wine collection. With individually controlled temperature zones for different types of wine, your reds and whites are guaranteed professional treatment. Not only does a Miele wine conditioning unit provide the best storage conditions for your wine, it will also look the part in your home.

## Miele wine conditioning units

Wine conditioning units with style and many highlights

### **Temperature zones**

Separate temperature controls: up to three different types of wine requiring different temperatures can be stored at the same time\*.

27