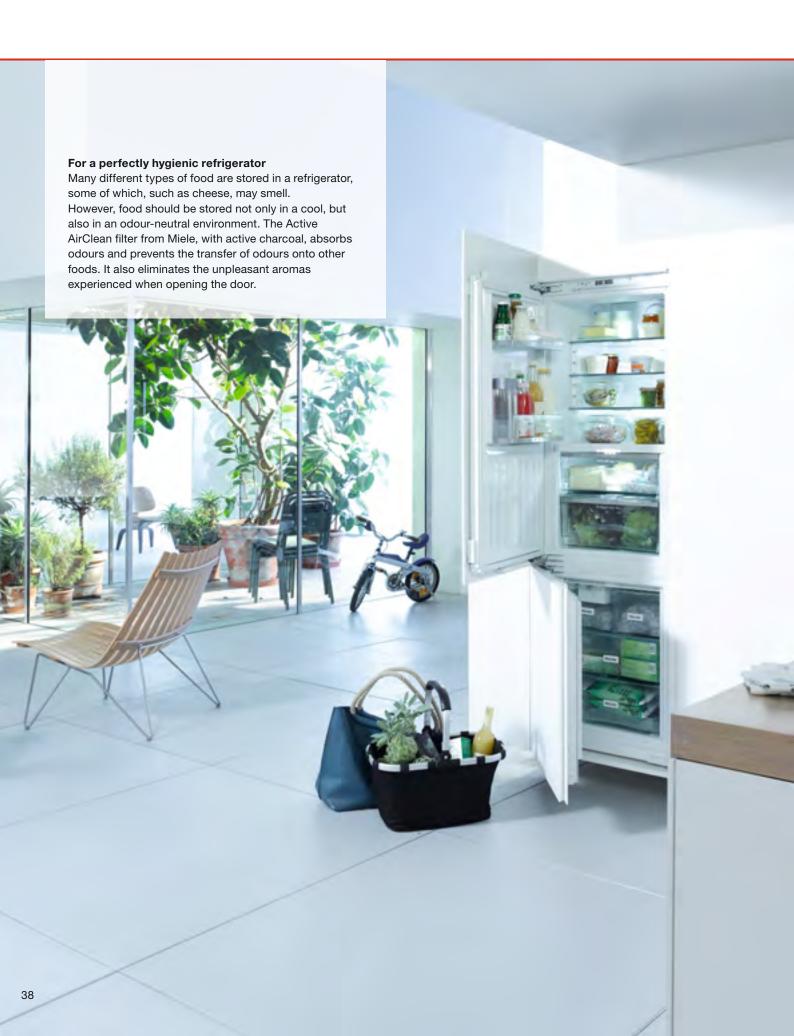

### Refrigerators

Miele refrigerators are designed to keep your groceries fresh in an efficient and well organised way. Intelligent PerfectFresh compartments guarantee that food is kept expertly fresh. Choose "Your Miele" from a wide range of appliances including 178 cm high integrated appliances and freestanding appliances from 182 cm to 185 cm high.

### Fridge-freezers

These appliances offer plenty of storage space for fresh food and frozen food, each section with its own door. Miele fridge-freezer combinations combine convenient, gentle storage of fresh food as well as frozen food in one appliance.