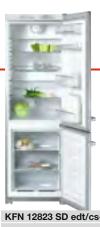

### Fridge-freezers

These appliances offer plenty of storage space for fresh food and frozen food, each section with its own door. Miele fridge-freezer combinations combine convenient, gentle storage of fresh food as well as frozen food in one appliance.