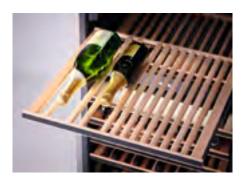

### Wine conditioning units

Miele wine conditioning units provide the optimum storage conditions for your wine collection. With individually controlled temperature zones for different types of wine, your reds and whites are guaranteed professional treatment. Not only does a Miele wine conditioning unit provide the best storage conditions for your wine, it will also look the part in your home.

### FlexiFrame with NoteBoard

Only a single-handed motion is required: individual slats can be repositioned and adjusted to suit the bottle shape. The NoteBoard can be used for individual labelling.