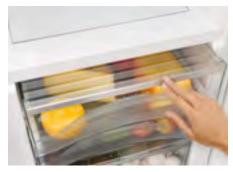

### Food remains fresh for longer than in a conventional refrigerator

The humidity-controlled compartment is perfect for storing fruit and vegetables. Stored at low temperatures and high humidity levels, your food remains fresh for longer.

Filling the drawer with fresh fruit and vegetables creates humidity which is maintained thanks to a special Miele design. This results in, for example, apples stored in the humidity-controlled drawer staying fresh for longer than when stored in a conventional refrigerator. Fresh fruit and vegetables always available from your refrigerator – crisp and tasty as if fresh from the market. Stored inside the humidity-controlled compartment, vitamins, texture and taste are retained longer.

Tip: place fruit and vegetables in their packaging in the drawer to allow humidity to develop. To ensure that a sufficient humidity level develops, the compartment should always be well stocked.

If required, this compartment can be turned into a dry compartment by adjusting the humidity level using the slide control.