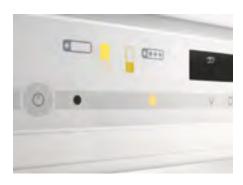

### Miele touch controls

Miele touch controls for built-in appliances are design oriented. All key features look the same, achieving perfect design harmony in line with other Miele built-in appliances. Main functions can be quickly and directly accessed via the touch controls. All other functions are selected via the display.

### ComfortControl

ComfortControl allows the convenient setting of temperature, automatic SuperCool or buzzer via light-touch switches. LEDs indicate the temperature.