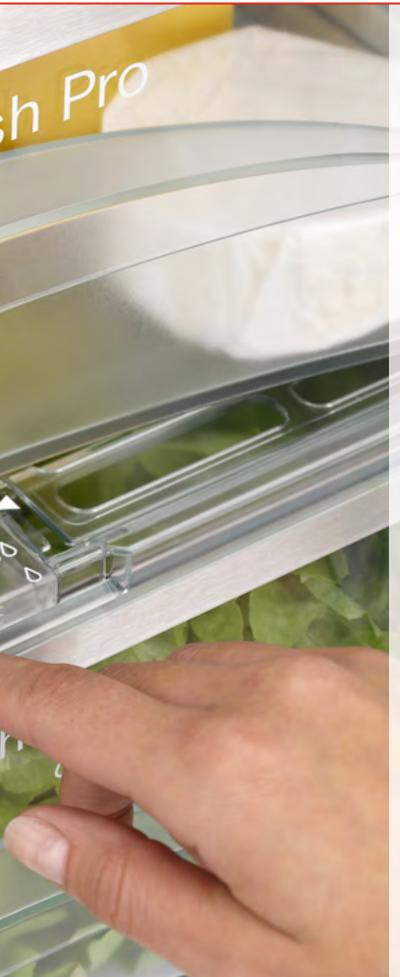

### PerfectFresh Pro

Professional food storage with Miele

Through intensive research, Miele succeeded in developing the PerfectFresh freshness principle even further. The result: PerfectFresh Pro.

PerfectFresh Pro keeps fruit and vegetables fresh for even longer and therefore meets the highest of demands. This is achieved with an innovative compartment cover with Miele's special perforations. It maintains the climate inside the humidity-controlled drawer precisely.

Professional food storage with PerfectFresh Pro. An innovation from Miele – the freshness expert.

<sup>\*</sup> Storage in full PerfectFresh / PerfectFresh Pro compartment and market-fresh produce