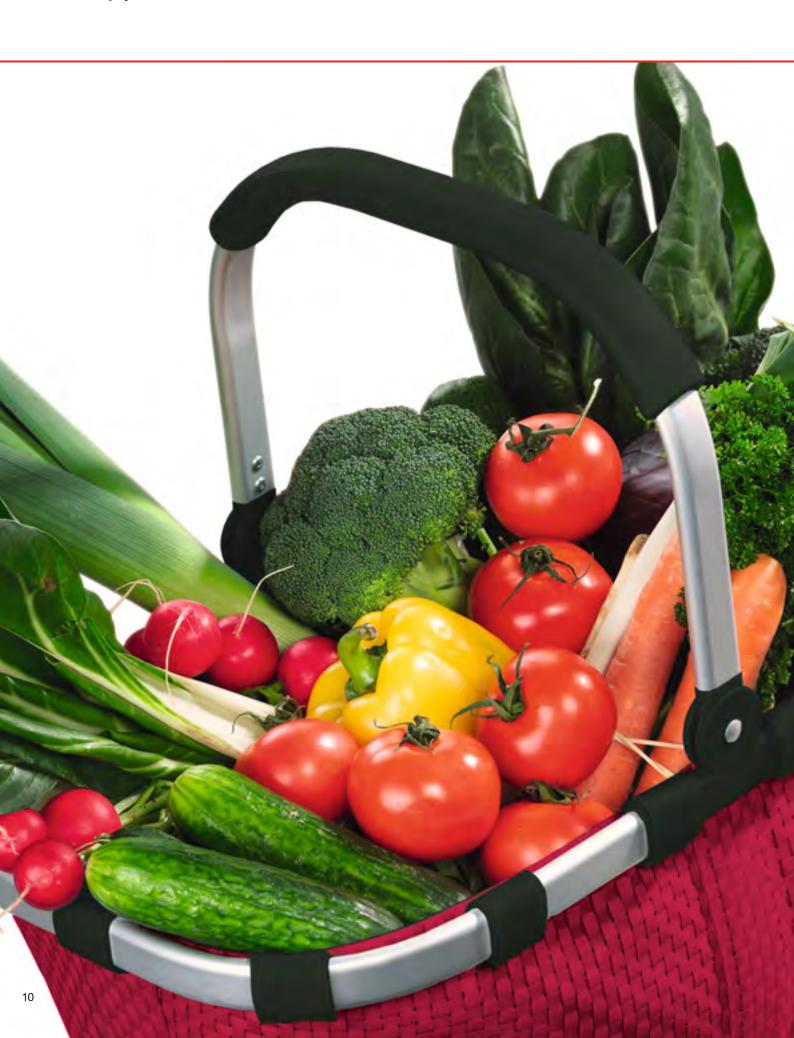

### Purchased when fresh - but how do you retain the freshness?

Fresh food is the basis for wholesome, healthy living. Fruit and vegetables should be consumed when they are as crisp and as fresh as when they are purchased. But who has the time nowadays to buy ingredients fresh every day?

Apart from the quality of the food at the point of purchase, the right storage conditions are also important. The storage conditions determine how fresh, tasty and healthy food still is when preparing it for consumption. This is easily achieved with PerfectFresh.

### Clever cooling - healthy eating

PerfectFresh is the synonym for innovative food storage at Miele: a special cooling zone in Miele refrigerators which offers ideal storage conditions for a variety of food. Thanks to the PerfectFresh zone, many types of fruit and vegetables, meat, fish and milk products remain fresh considerably longer than in conventional refrigerators. At a temperature of between 0°C and 3°C, as well as ideal humidity levels, even sensitive food can be stored in ideal conditions and retain its freshness.

#### Food is valuable

In German households, 20% of all purchased food ends up being thrown away. One of the reasons is because they are not stored in ideal conditions and therefore spoil after a short while. Half of this food is fruit and vegetables. On average, every German disposes of over \$450 worth of food every year.