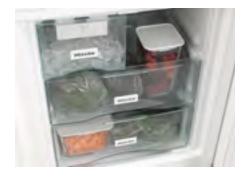

### Fridge-freezers

These appliances offer plenty of storage space for fresh food and frozen food, each section with its own door. Miele fridge-freezer combinations combine convenient, gentle storage of fresh food as well as frozen food in one appliance.

### Freezers

Miele freezers are powerful and efficient, and exemplary in terms of organisation and functionality. They can be set up as standalone appliances or combined with a matching Miele refrigerator. The exterior with its puristic, timeless design is simply striking and its inner values convince, for example, with a freezing temperature that can be regulated down to -26°C.

CleanSteel

No fingerprints on stainless steel: the surface is protected and no special cleaning agents are required.

VarioRoom

Adaptable to space requirements: storage space can be re-arranged if more room is required to freeze bulky items.