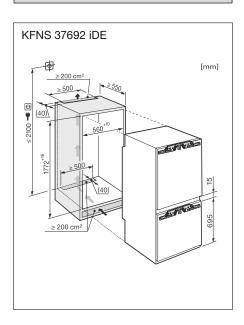

-free climate in your wine conditioning

- For KWT 6321 UG built-under wine unit
- For KWT 6831 SG freestanding wine unit

M.-Nr. 9.447.050

### Installation diagrams

#### Correct installation and ventilation

The ventilation of your integrated or built under Miele refrigerator, freezer or wine conditioner is a very important factor that must be considered during installation. In order for your integrated or built under unit to operate correctly, all information outlined within the operating instructions regarding ventilation requirements must be adhered to. Incorrect installation and ventilation may cause unnecessary faults with your appliance that may not be covered under warranty. \*Please note that the outlined installation diagrams are based on minimum

ventilation requirements













### Useful information

Miele refrigerators, freezers and wine conditioning units - glossary

#### **Active AirClean filters**



Food should not only be stored somewhere cool, it should be stored in an odour free environment. This also applies to odour-free storage of wine. This is easily

achieved with Miele's Active AirClean filters which contain an innovative and effective combination of active charcoal together with a natural product called chitosan. The filter is fitted simply and quickly.

### CleanSteel



All machines in stainless steel have a special CleanSteel finish. The advantages: less visible fingerprints.

CleanSteel is very easy to clean without the need for special detergents.

#### ComfortClean



Miele ComfortClean door racks are made from highquality temperatur