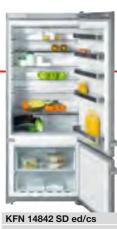

### Fridge-freezers

These appliances offer plenty of storage space for fresh food and frozen food, each section with its own door. Miele fridge-freezer combinations combine convenient, gentle storage of fresh food as well as frozen food in one appliance.