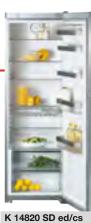

## Freestanding Refrigerators

| Model                                                                    | K 12820 SD     | K 12820 SD edt/cs          | K 14820 SD ed/cs                                  |
|--------------------------------------------------------------------------|----------------|----------------------------|---------------------------------------------------|
| Appliance category                                                       | 10.2020        | 11 12020 02 04400          | 11 1 1020 02 04/00                                |
| Refrigerator/Freezer/Fridge Freezer                                      | ●/-/-          | •/-/-                      | •/-/-                                             |
| Type of appliance                                                        | _, ,           | -, ,                       | -, ,                                              |
| Freestanding/Integrated                                                  | •/-            | •/-                        | •/-                                               |
| Door hinging/Convertible                                                 | Right/•        | Right/•                    | Right/●                                           |
| Side-by-side compatible/Side-by-side location                            | ●/Right        | ●/Right                    | ●/Right                                           |
| Design                                                                   | -71 tigrit     | €/Ttigrit                  | -/Ttigitt                                         |
| Colour/front                                                             | White/White    | Stainless steel/CleanSteel | CleanSteel/CleanSteel                             |
| Lighting in refrigerator/PerfectFresh/Freezer section                    | •/-/-          | ●/-/-                      | •/-/-                                             |
| Type of lighting                                                         | LED            | LED                        | LED                                               |
| Capacity                                                                 | LLD            | LLD                        | LLD                                               |
| Total gross volume                                                       | 405            | 405                        | 405                                               |
| Refrigerator volume                                                      | 405            | 405                        | 405                                               |
| PerfectFresh volume                                                      | 405            | 405                        | 405                                               |
|                                                                          |                |                            | _ <del>_</del>                                    |
| Freezer volume                                                           |                | <del></del>                | — <del>-                                   </del> |
| Freezing capacity (kg/24 h)                                              | -              | -                          | _                                                 |
| Convenience features                                                     |                |                            |                                                   |
| PerfectFresh                                                             |                |                            |                                                   |
| PerfectFresh Pro                                                         |                | <del>_</del>               |                                                   |
| ComfortClean                                                             |                |                            |                                                   |
| DynaCool                                                                 | <u>•</u>       | <u>•</u>                   |                                                   |
| SuperCool                                                                |                |                            |                                                   |
| SuperFreeze                                                              |                |                            | <u> </u>                                          |
| NoFrost                                                                  |                |                            |                                                   |
| VarioRoom                                                                |                |                            | <u> </u>                                          |
| Active AirClean filter                                                   | <u> </u>       | <u> </u>                   |                                                   |
| SoftClose door damper                                                    | <u> </u>       |                            |                                                   |
| SelfClose                                                                |                | <u> </u>                   | <u> </u>                                          |
| IceMaker/Plumbed in/Mylce water tank                                     |                | <u> </u>                   |                                                   |
| EasyOpen lever handle                                                    | •              | •                          | •                                                 |
| Refrigerator zone                                                        |                |                            |                                                   |
| No. of shelves/Height adjustable/Sectionable/Illuminated                 | 6/5/1/-        | 6/5/1/-                    | 6/5/1/-                                           |
| Chrome plated metal bottle rack                                          | •              | •                          | •                                                 |
| No. of removable vegetable drawers                                       | 2              | 2                          | 2                                                 |
| Storage compartment for butter and cheese                                | •              | •                          | •                                                 |
| VarioBord                                                                |                | _                          | _                                                 |
| No. of door racks/Door racks for bottles/Half door racks                 | 5/2/-          | 5/2/-                      | 5/2/-                                             |
| PerfectFresh zone                                                        |                |                            |                                                   |
| No. of PerfectFresh drawers                                              | _              | _                          | _                                                 |
| Freezer zone                                                             |                |                            |                                                   |
| No. of freezer drawers                                                   | -              | _                          | -                                                 |
| Controls                                                                 |                |                            |                                                   |
| Electronic temperature display and control                               | ComfortControl | ComfortControl             | TouchControl                                      |
| Efficiency and sustainability                                            | Some Control   | Commontoonidor             |                                                   |
| Energy efficiency rating                                                 | 2.5            | 2.5                        | 2.5                                               |
| Energy consumption per year                                              | 279            | 279                        | 279                                               |
| Safety                                                                   | 213            | 210                        | 210                                               |
| Control lock/Power cut indication for the freezer section                | ●/_            | •/-                        | ●/_                                               |
|                                                                          | <u> </u>       | <u> </u>                   |                                                   |
| Acoustic door alarm/Acoustic temperature alarm                           |                |                            |                                                   |
| Optical door alarm/Optical temperature alarm                             | <i>-</i> /♥    | -/ <b>●</b>                | -/ <del>-</del>                                   |
| Technical data                                                           |                |                            |                                                   |
| Dimensions in cm (W x H x D)<br>(Recess dimensions for integrated units) | 60 x 185 x 63  | 60 x 185 x 63              | 60 x 185 x 63                                     |
| Sound power in dB(A)                                                     | 37             | 37                         | 37                                                |
|                                                                          |                |                            |                                                   |
| Storage time in event of a fault                                         | _              | _                          | _                                                 |
| Accessories supplied                                                     |                |                            |                                                   |
| Cool pack/ice tray                                                       | -              | -                          | -                                                 |