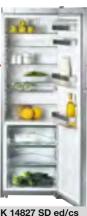

| Model                                                     | K 14827 SD ed/cs             |
|-----------------------------------------------------------|------------------------------|
| Appliance category                                        | 1 14021 OD CU/CS             |
| Refrigerator/Freezer/Fridge Freezer                       | ●/-/-                        |
| Type of appliance                                         | <b>-</b> ,-,-                |
| Freestanding/Integrated                                   | •/-                          |
| Door hinging/Convertible                                  | Right/•                      |
| Side-by-side compatible/Side-by-side location             | ●/Right                      |
|                                                           | ●/Nigrit                     |
| Design<br>Colour/front                                    | CleanCteel/CleanCteel        |
| Colour/front                                              | CleanSteel/CleanSteel  •/-/- |
| Lighting in refrigerator/PerfectFresh/Freezer section     |                              |
| Type of lighting                                          | LED                          |
| Capacity                                                  | 400                          |
| Total gross volume                                        | 403                          |
| Refrigerator volume                                       | 277                          |
| PerfectFresh volume                                       | 126                          |
| Freezer volume                                            | <u> </u>                     |
| Freezing capacity (kg/24 h)                               | -                            |
| Convenience features                                      |                              |
| PerfectFresh                                              |                              |
| PerfectFresh Pro                                          |                              |
| ComfortClean                                              |                              |
| DynaCool                                                  | <u> </u>                     |
| SuperCool                                                 | <u> </u>                     |
| SuperFreeze                                               | <u> </u>                     |
| NoFrost                                                   | <u> </u>                     |
| VarioRoom                                                 |                              |
| Active AirClean filter                                    | <u> </u>                     |
| SoftClose door damper                                     |                              |
| SelfClose                                                 | <u> </u>                     |
| IceMaker/Plumbed in/Mylce water tank                      |                              |
| EasyOpen lever handle                                     | •                            |
| Refrigerator zone                                         |                              |
| No. of shelves/Height adjustable/Sectionable/Illuminated  | 6/5/1/-                      |
| Chrome plated metal bottle rack                           | •                            |
| No. of removable vegetable drawers                        | <del>-</del>                 |
| Storage compartment for butter and cheese                 | •                            |
| VarioBord                                                 | <del>-</del>                 |
| No. of door racks/Door racks for bottles/Half door racks  | 4/2/-                        |
| PerfectFresh zone                                         |                              |
| No. of PerfectFresh drawers                               | 3                            |
| Freezer zone                                              |                              |
| No. of freezer drawers                                    | _                            |
| Controls                                                  |                              |
| Electronic temperature display and control                | TouchControl                 |
| Efficiency and sustainability                             |                              |
| Energy efficiency rating                                  | 3                            |
| Energy consumption per year                               | 252                          |
| Safety                                                    |                              |
| Control lock/Power cut indication for the freezer section | ●/_                          |
| Acoustic door alarm/Acoustic temperature alarm            |                              |
| Optical door alarm/Optical temperature alarm              |                              |
| Technical data                                            |                              |
| Dimensions in cm (W x H x D)                              |                              |
| (Recess dimensions for integrated units)                  | 60 x 185 x 63                |
| Sound power in dB(A)                                      | 40                           |
| Storage time in event of a fault                          |                              |
| Accessories supplied                                      |                              |
| Cool pack/ice tray                                        | _                            |
|                                                           |                              |