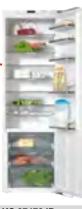

## Highest level of expertise for fresh food

Dry and humidity-controlled compartment

In the PerfectFresh dry compartment, meat, fish and almost all dairy products are stored in ideal storage conditions: the temperature is maintained between 0°C and 3°C. When stored in the dry compartment, food is kept fresher for longer.

### **Humidity controlled compartment:**

The PerfectFresh humidity-controlled compartment has been designed specifically for storing fresh fruit and vegetables which require high humidity levels for perfect storage conditions. A storage temperature between 0°C and 3°C, as well as a humidity level of up to 90%\*, ensure that your food remains fresh considerably longer.

### Food stays fresh for longer

Foodstuff such as meat, fish and dairy products are stored under ideal conditions in the dry compartment. The low temperature between 0°C and 3°C ensures that your food remains fresh and retains its high quality for a long time. This results in less frequent trips to the shop and less waste, saving time and money for other nice things.

### Food remains fresh for longer than in a conventional refrigerator

The humidity-controlled compartment is perfect for storing fruit and vegetables. Stored at low temperatures and high humidity levels, your food remains fresh for longer.