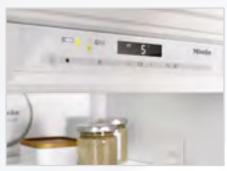

### ComfortControl

ComfortControl allows the convenient setting of temperature, automatic SuperCool or buzzer via light-touch switches. LEDs indicate the temperature.