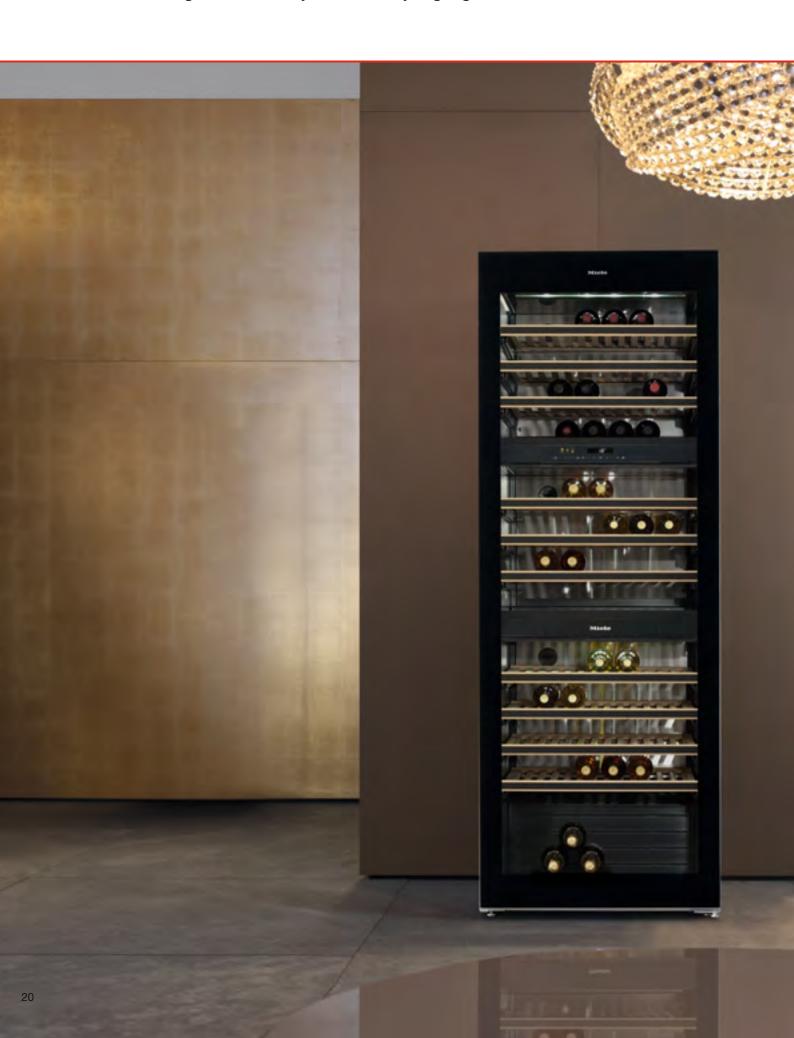

## Miele wine conditioning units

Wine conditioning units with style and many highlights

### Wine conditioning units

Miele wine conditioning units provide the optimum storage conditions for your wine collection. With individually controlled temperature zones for different types of wine, your reds and whites are guaranteed professional treatment. Not only does a Miele wine conditioning unit provide the best storage conditions for your wine, it will also look the part in your home.