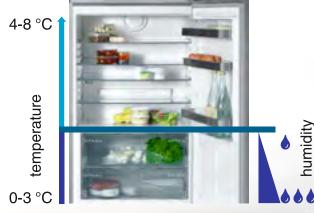

### Clever cooling - healthy eating

PerfectFresh is the synonym for innovative food storage at Miele: a special cooling zone in Miele refrigerators which offers ideal storage conditions for a variety of food. Thanks to the PerfectFresh zone, many types of fruit and vegetables, meat, fish and milk products remain fresh considerably longer than in conventional refrigerators. At a temperature of between 0°C and 3°C, as well as ideal humidity levels, even sensitive food can be stored in ideal conditions and retain its freshness.

## Highest level of expertise for fresh food

Dry and humidity-controlled compartment

In the PerfectFresh dry compartment, meat, fish and almost all dairy products are stored in ideal storage conditions: the temperature is maintained between 0°C and 3°C. When stored in the dry compartment, food is kept fresher for longer.

### **Humidity controlled compartment:**

The PerfectFresh humidity-controlled compartment has been designed specifically for storing fresh fruit and vegetables which require high humidity levels for perfect storage conditions. A storage temperature between 0°C and 3°C, as well as a humidity level of up to 90%\*, ensure that your food remains fresh considerably longer.

### Food stays fresh for longer

Foodstuff such as meat, fish and dairy products are stored under ideal conditions in the dry compartment. The low temperature between 0°C and 3°C ensures that your food remains fresh and retains its high quality for a long time. This results in less frequent trips to the shop and less waste, saving time and money for other nice things.