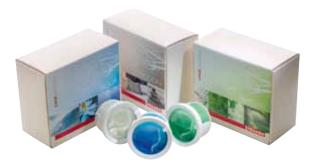

### Caps

The perfect addition for special applications  $\mathbb{W}^{\textcircled{1}}$ 

#### 10-pack Caps Collection

Caps - the perfect addition for special applications. The mixed Caps box gives you the opportunity to familiarise yourself with the

- Detergent Caps: Sport, Down, WoolCare and SilkCare
- Care Caps: fabric conditioner Aqua, Nature and Cocoon
- Additive Caps: Booster for persistent soiling
- No overdosing thanks to exact portions. For 10 wash loads
- Simply perfect laundry care. With Miele