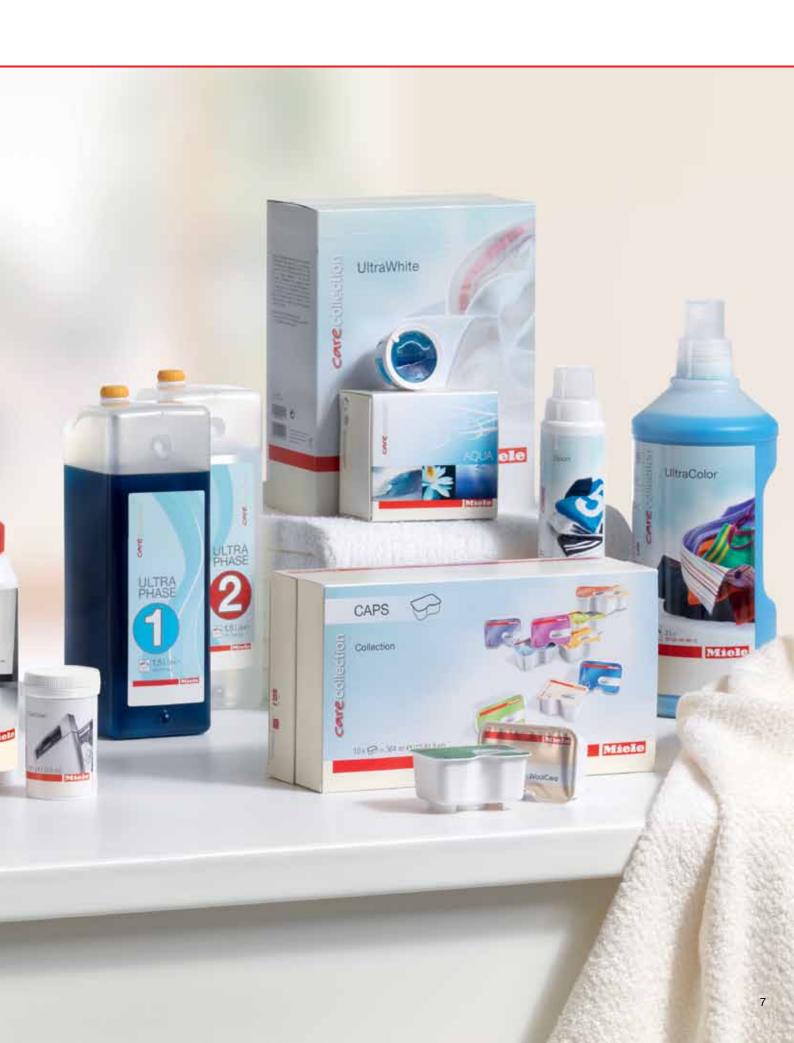

#### Miele detergents for Miele washing machines

#### Simply perfect laundry care.

Only three Miele detergents are required for your daily laundry.

- For all white textiles: UltraWhite, the multi-purpose detergent.
- For all coloureds and black garments: UltraColor colour-care detergent.
- For wool, silks and delicates: WoolCare for delicates.

For Miele washing machines with automatic dispensing Miele also offers specific solutions: Miele UltraPhase 1 and Miele UltraPhase 2, a unique 2-component detergent system in cartridge form for whites and coloureds.

### **Detergents**

### Caps

The perfect addition for special applications  $\mathbb{W}^{\textcircled{1}}$ 