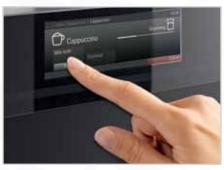

#### Miele convenience

Whether using a conventional rotary switch, discreet sensor controls or a high-resolution touch display like the one on your smartphone, operating a Miele appliance is both easy and fun. Add to this a multitude of convenient and reliable automatic programmes and a great love of detail - success is guaranteed on both laundry and kitchen appliances. Make life easier for yourself with Miele!