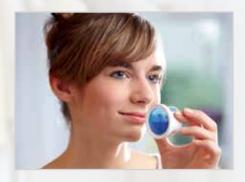

#### Fragrance to suit your individual taste lasting for weeks and completely automatically1)

The fragrance flacon is simply fitted into a holder on the easily accessible fluff filter and distributes a pleasant fragrance evenly onto your laundry. By turning the flacon you can determine the intensity of the fragrance.

For an ultimate freshness experience after each drying cycle!