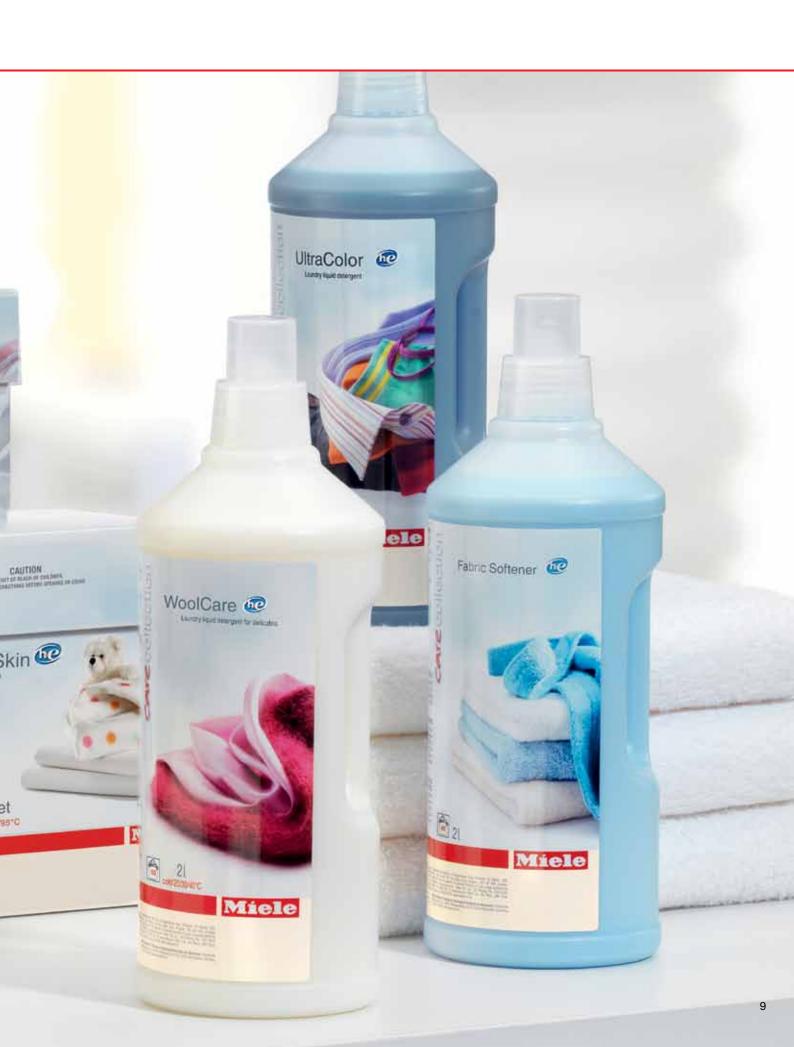

#### Simply perfect laundry care.

Only three Miele detergents are required for your daily laundry.

- For all white textiles: UltraWhite, the multi-purpose detergent.
- For all coloureds and black garments: UltraColor colour-care detergent.
- For wool, silks and delicates: WoolCare for delicates.

This allows you to tap in to the potential of your Miele machine to the full using incredibly low quantities of detergents. This also protects the environment.

UltraWhite multi-purpose detergent for spotlessly white laundry.

UltraColor colour-care detergent for brilliant colours and protection against colours running.

WoolCare detergent for the gentle cleaning of delicate textiles.

#### UltraColor Liquid detergent 2 I

Suitable for coloured and black garments

- Best wash results in temperature ranges: 20/30/40/60°C
- With colour-protection formula for brilliant colours
- Excellent stain removal properties even at low temperatures
- Highly effective for 33 wash loads
- Simply perfect laundry care. With Miele.

### WoolCare Detergent for delicates 2 I

For wool, silks and delicates

- Special care factor based on wheat protein and with colour-protection formula
- Special ingredients for protection against felting
- Best wash results in temperature ranges: 20/30/40/60°C
- Highly effective for 50 wash loads
- Simply perfect laundry care. With Miele.

#### Fabric softener 2 I

Particularly for items made from terry towelling

- For soft, bouncy laundry
- Fresh, natural fragrance
- Prevents electrostatic charge in the tumble dryer
- Highly effective for 66 wash loads
- Simply perfect laundry care. With Miele.