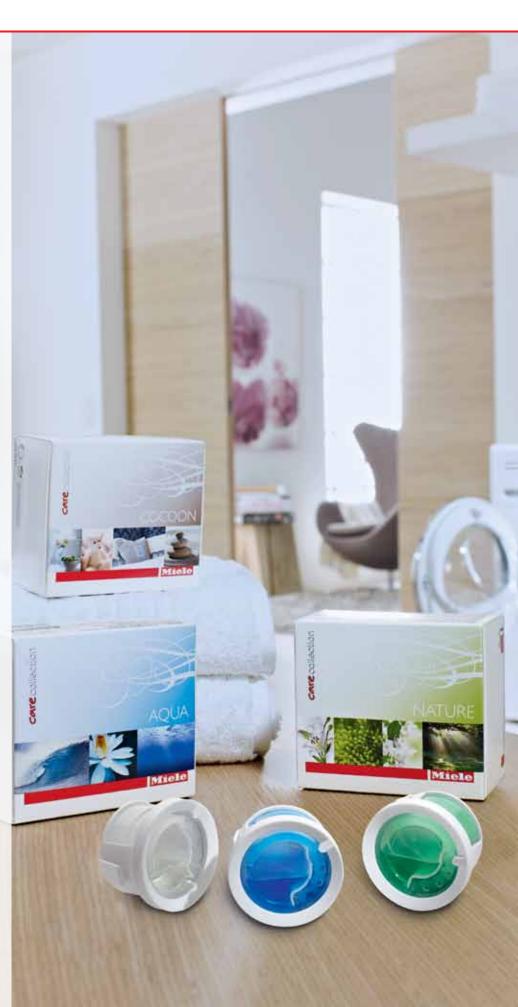

These small portioned capsules are simply placed into the fabric conditioner compartment. The Miele washing machine dispenses the contents of the Caps at the perfect point in time during the wash process – completely automatically. For special applications we currently offer different types of Miele Caps: special detergents (Sport, Down, WoolCare, SilkCare), fabric conditioners (Aqua, Nature, Cocoon), and the Booster as an additive which deals with persistent soiling. Try them out – the simple operation and reliable results will amaze you.

Textiles which require special treatment previously had to be taken to a drycleaner, now they can also be treated perfectly with the Miele Caps. This saves time and money.

Exclusive to Miele Convenient capsules: conveniently portioned dispensing of special detergents, fabric conditioners, and a booster.

#### 10-pack Caps Collection

Caps - the perfect addition for special applications. The mixed Caps box gives you the opportunity to familiarise yourself with the

- Detergent Caps: Sport, Down, WoolCare and SilkCare
- Care Caps: fabric conditioner Aqua, Nature and Cocoon
- Additive Caps: Booster for persistent soiling
- No overdosing thanks to exact portions. For 10 wash loads
- Simply perfect laundry care. With Miele