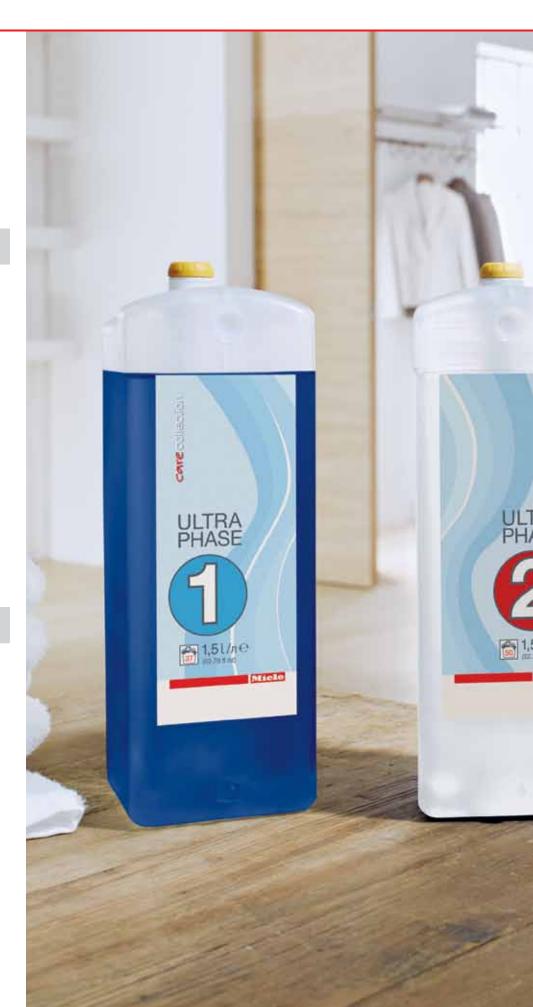

### World premiere!

Best liquid detergent system on the market for coloured and white laundry completely automatically

#### UltraPhase 1 Detergent 1.5 L

Coloured detergent cartridge for automatic dispensing with compatible W1 washing machines Use with UltraPhase 2 for a 2-component detergent system for brilliant colours and spotlessly white laundry

### UltraPhase 1 and UltraPhase 2

For W① washing machines with TwinDos

#### Perfect wash results

Miele has revolutionised laundry care: no other liquid detergent system washes whites as well as coloureds as thoroughly as the 2-Phase-System from Miele. This was proven with comprehensive tests.

The secret of the excellent wash performance lies in the two liquid detergent components UltraPhase 1 and UltraPhase 2: they are dispensed from separate cartridges at the perfect point in time during the wash process – completely automatically.