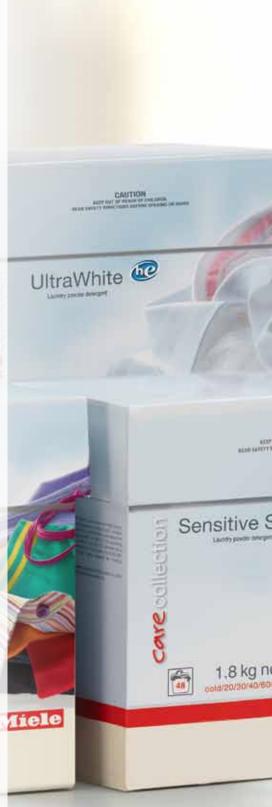

### UltraWhite Powder detergent 2.5 kg

For optimum results on white textiles and dye-fast coloureds.

- Best results in temperature ranges: 20/30/40/60/95°C
- Radiant white laundry thanks to powerful formula with active oxygen
- Excellent stain removal properties even at low temperatures
- Highly effective for 48 wash loads
- Simply perfect laundry care. With Miele.

### Sensitive Skin Powder detergent 1.8 kg

For optimum results on white and light coloured textiles

- Best results in temperature ranges: 20/30/40/60/95°C
- High quality, sensitive laundry detergent with a mild fragrance, specially formulated for persons with sensitive skin
- Contains no dyes or preservatives
- Excellent stain removal properties even at low temperatures
- Highly effective for 48 wash loads
- Simply perfect laundry care. With Miele.