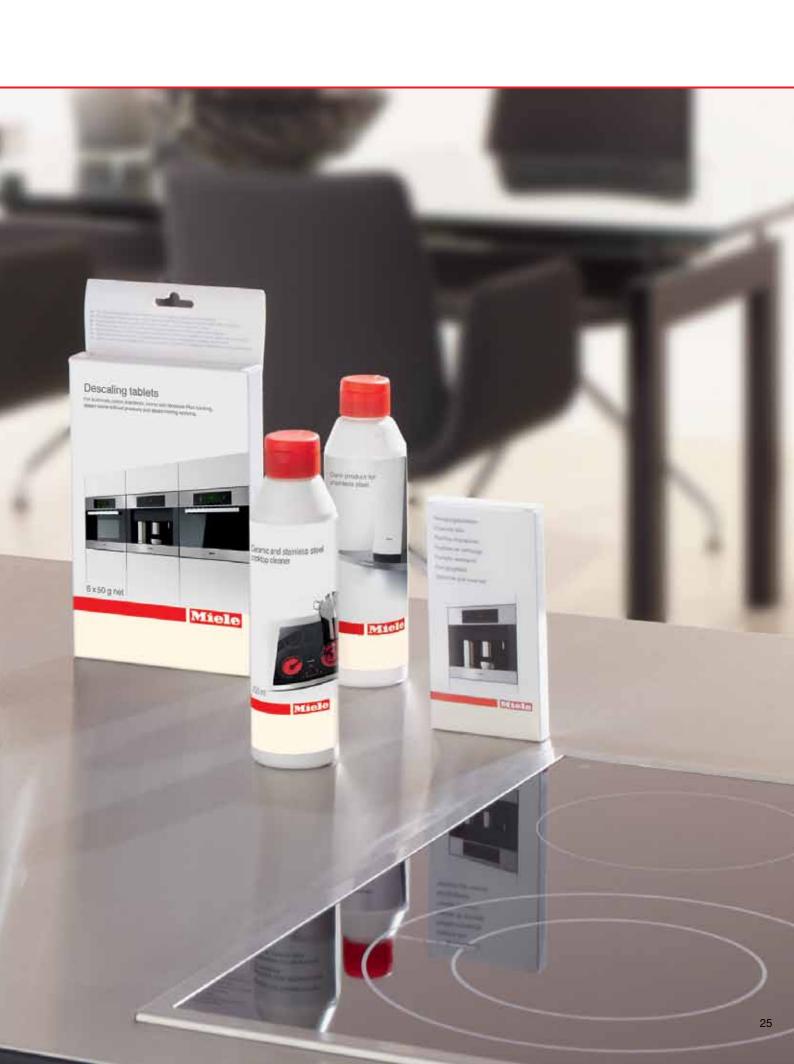

### Ceramic and stainless steel cooktop cleaner - 250 ml

For best cleaning results and safe use.\*\*

- Removes grease, burnt-on food residue and water stains highly effectively
- Gentle cleaning thanks to fine crystalline formulation
- Deposits a dirt-repelling film on the surface to facilitate cleaning
- Top care for many years of reliable service

### Descaling tablets 6 units

For CVA, CM, ovens with Moisture Plus, steam ovens and FashionMaster.

- Thorough removal of deposits and limescale
- Highly effective and gentle on materials at the same time
- Perfectly designed formulation special Miele recipe
- No chemical deposits after descaling
- Top care for many years of reliable service