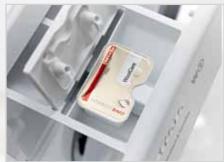

#### Simply perfect laundry care.

Only three Miele detergents are required for your daily laundry.

- For all white textiles: UltraWhite, the multi-purpose detergent.
- For all coloureds and black garments: UltraColor colour-care detergent.
- For wool, silks and delicates: WoolCare for delicates.

### WoolCare Detergent for delicates 2 I

For wool, silks and delicates

- Special care factor based on wheat protein and with colour-protection formula
- Special ingredients for protection against felting
- Best wash results in temperature ranges: 20/30/40/60°C
- Highly effective for 50 wash loads
- Simply perfect laundry care. With Miele.