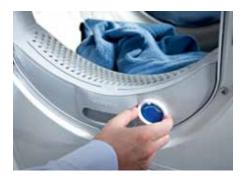

#### Simple dispensing - perfect results

Would you like to achieve perfect wash results on items requiring special treatment such as woollens – with very little effort? For this, we now offer Miele Caps.

These small portioned capsules are simply placed into the fabric conditioner compartment. The Miele washing machine dispenses the contents of the Caps at the perfect point in time during the wash process – completely automatically. For special applications we currently offer different types of Miele Caps: special detergents (Sport, Down, WoolCare, SilkCare), fabric conditioners (Aqua, Nature, Cocoon), and the Booster as an additive which deals with persistent soiling. Try them out – the simple operation and reliable results will amaze you.