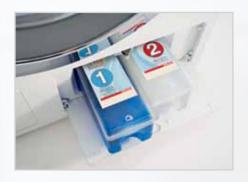

### UltraPhase 1 and UltraPhase 2

For W① washing machines with TwinDos

#### **TwinDos**

to Miele Dispensing completely automatically - TwinDos offers 2 options for this: you either fill liquid detergent or fabric conditioner in the supplied containers or you use Miele's 2-Phase-System.

The Miele 2-Phase-System washes white and coloured laundry perfectly clean. For maximum efficiency, TwinDos dispenses UltraPhase 1 and UltraPhase 2 at the appropriate time in the wash process. This enables Miele to achieve best wash performance and offers the best liquid detergent system on the market at the touch of a button.